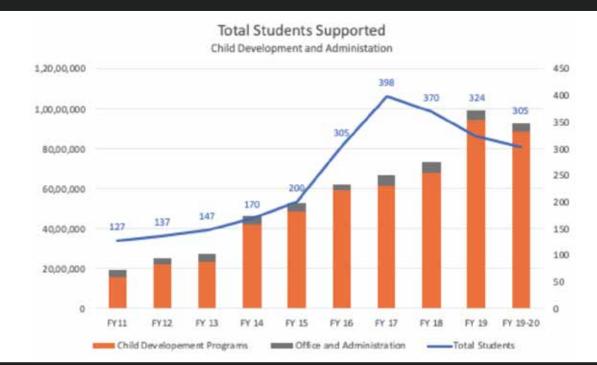

### **EXPENSE BREAKDOWN**

Average spend per ACT sponsored child in FY 19-20 was Rs 29,031. Since FY11, ACT has more than doubled the number of students supported (from 127 to 305 in FY 19-20) while administrative costs have remained stable (Rs 3-4 lakh annually).