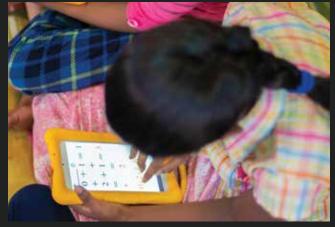

#### FLOW OF ENGLISH

Tailored to engage primary students to learn, listen, speak and read the alphabets, three letter words and sight phrases in English.

### MATH FUNDAMENTALS

Aims to teach basic mathematical concepts such as addition, subtraction, multiplication, division and number concepts.

Secondary scholar programs