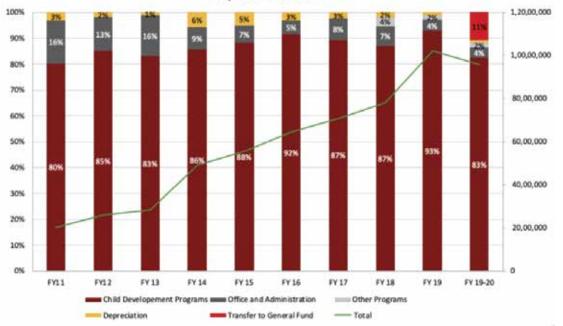

### Individual Donors by Contribution

**INCOME BREAKDOWN** 

**EXPENSE BREAKDOWN** 

Total expenses in FY 19-20 were Rs 10.7 lakh. In FY 2019-20, Ashwini Charitable Trust made a net contribution to the General Fund of Rs 11.6 lakh

The majority of ACT expenses go directly toward Child Development Programs including afterschool programs, extra curriculars, and health and wellness.

EXPENSE BREAKDOWN

Radhakrishna Upadhya & Co., CHARTERED ACCOUNTANT No. 152, East End 'A' Main, J.P. Nagar 3rd Phase Bangalore - 560 078. Mobile : 93435 66905 E- radhakrishnaca111@gmail.com