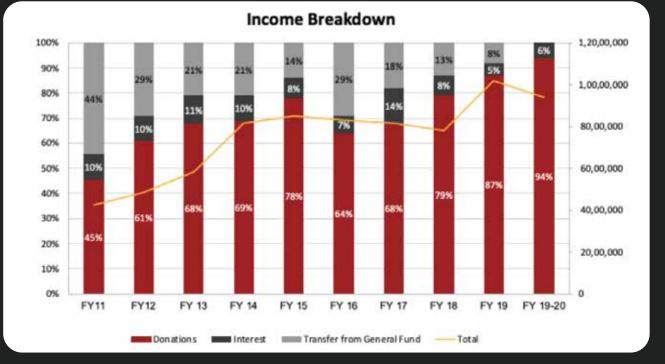

#### HOSPITALITY

Vivanta by Taj - MG Road Vivanta by Taj - Yeshwantpur

CONTRIBUTION FROM DONOR TOWARDS GENERAL FUND - % total Donations

Ashwini Charitable Trust received Rs 88.5 lakh in donations in FY 2019-20. Individual donors contributed 45% of funds raised, from 365 donors.

In FY 2019-20, individual donors contributed approximately Rs 40 lakh to ACT. 80% of donations from individuals were contributions of Rs 10,000 or less

### Individual Donors by Contribution

**INCOME BREAKDOWN** 

**EXPENSE BREAKDOWN** 

Total expenses in FY 19-20 were Rs 10.7 lakh. In FY 2019-20, Ashwini Charitable Trust made a net contribution to the General Fund of Rs 11.6 lakh