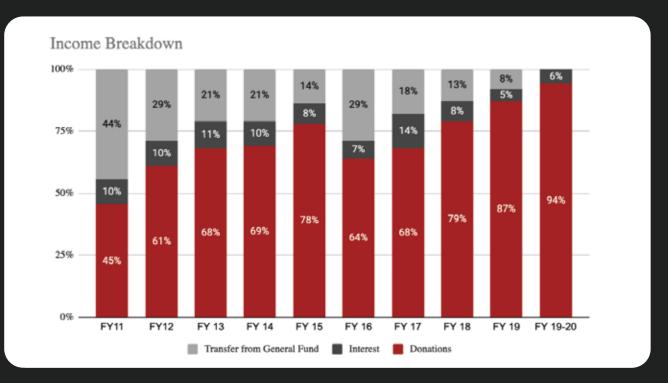

### Individual Donors by Contribution

**INCOME BREAKDOWN** 

**EXPENSE BREAKDOWN** 

Total expenses in FY 19-20 were Rs 10.7 lakh. In FY 2019-20, Ashwini Charitable Trust made a net contribution to the General Fund of Rs 11.6 lakh