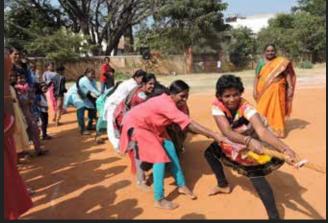

#### Annual mothers Sports Day

The annual sports day for the mothers was organised by the children of ACT. It featured games such as running race, relay, musical chairs, tug of war and lemon and spoon. The smiles on the mother's faces reflected their joy and happiness.