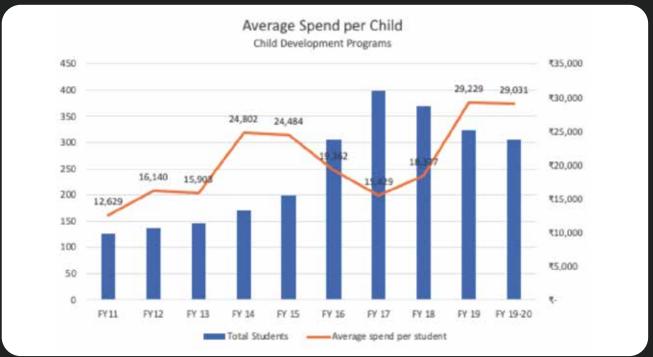

### **EXPENSE BREAKDOWN**

Average spend per ACT sponsored child in FY 19-20 was Rs 29,031. Since FY11, ACT has more than doubled the number of students supported (from 127 to 305 in FY 19-20) while administrative costs have remained stable (Rs 3-4 lakh annually).