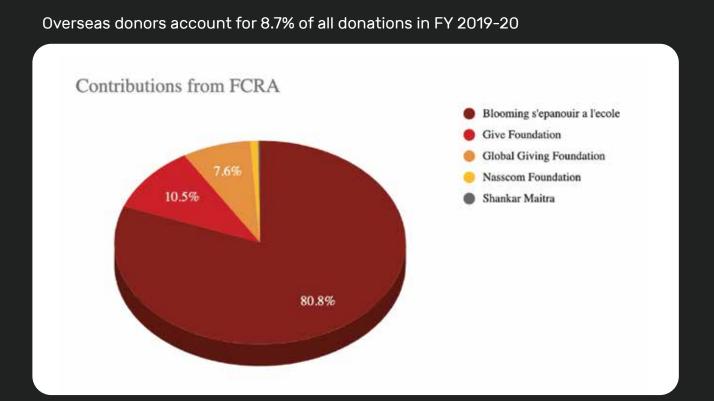

#### FOUNDATIONS, TRUSTS & NGOs

Blooming s'epanouir a l'ecole Four Seasons Hotels and Resorts Give Foundation Give India India Cares Foundation Jai Shri Krishna Seva Trust Little sisters of the poor, Bangalore Menda Foundation Nasscom Foundation Nightingales Centre for Ageing & Alzheimer's & Elders Enrichment Centre-Nightingales Medical Trust Rotary Bangalore Diamond District Trust Siva and Royan Foundation U&I Trust Women's Indian Association

#### HOSPITALITY

Vivanta by Taj - MG Road Vivanta by Taj - Yeshwantpur

CONTRIBUTION FROM DONOR TOWARDS GENERAL FUND - % total Donations

Ashwini Charitable Trust received Rs 88.5 lakh in donations in FY 2019-20. Individual donors contributed 45% of funds raised, from 365 donors.