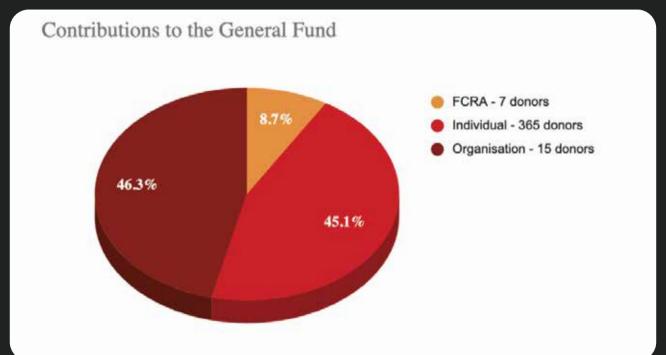

#### HOSPITALITY

Vivanta by Taj - MG Road Vivanta by Taj - Yeshwantpur

CONTRIBUTION FROM DONOR TOWARDS GENERAL FUND - % total Donations

Ashwini Charitable Trust received Rs 88.5 lakh in donations in FY 2019-20. Individual donors contributed 45% of funds raised, from 365 donors.