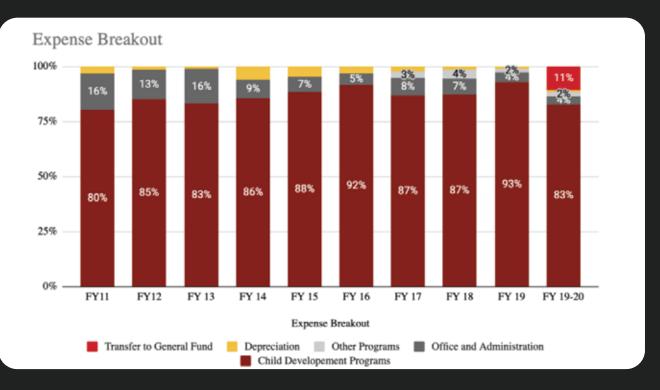

### Individual Donors by Contribution

**INCOME BREAKDOWN** 

**EXPENSE BREAKDOWN** 

Total expenses in FY 19-20 were Rs 10.7 lakh. In FY 2019-20, Ashwini Charitable Trust made a net contribution to the General Fund of Rs 11.6 lakh

**Expense Breakout** 

The majority of ACT expenses go directly toward Child Development Programs including afterschool programs, extra curriculars, and health and wellness.

EXPENSE BREAKDOWN

Radhakrishna Upadhya & Co., CHARTERED ACCOUNTANT No. 152, East End 'A' Main, J.P. Nagar 3rd Phase Bangalore - 560 078. Mobile : 93435 66905 E- radhakrishnaca111@gmail.com