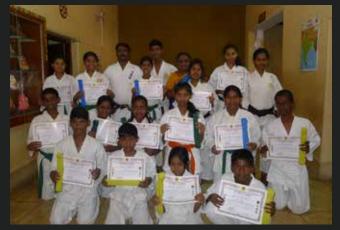

Physical activity increases self confidence and self esteem in children. At ACT, the children engage in activities like yoga, karate and cricket to give them the skills necessary to succeed later in life.

#### SPORT

41

95

90

students attended more than 270 sessions of Karate and Cricket

#### Gifts sponsored by Vivanta by Taj

Karate assessments are conducted twice a year for the existing and new students. They are given certificates based on their performance. Some of our students were awarded a black belt this year.