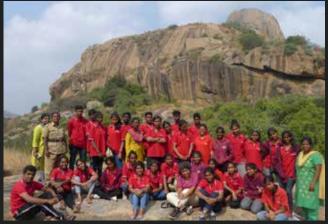

#### Trip to Chitradurga

10 senior students and 4 mothers went on a trip to Chitradurga and visited places like Ashoka Siddapura, Chandravali Caves, Chitradurga Fort, Jogi Matti Hill, Sira Fort, Vani Vilasa Sagar.