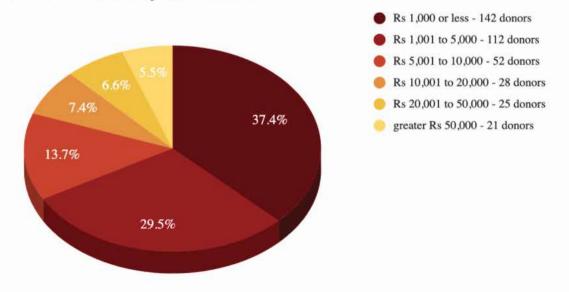

In FY 2019-20, individual donors contributed approximately Rs 40 lakh to ACT. 80% of donations from individuals were contributions of Rs 10,000 or less

### Individual Donors by Contribution

**INCOME BREAKDOWN** 

**EXPENSE BREAKDOWN** 

Total expenses in FY 19-20 were Rs 10.7 lakh. In FY 2019-20, Ashwini Charitable Trust made a net contribution to the General Fund of Rs 11.6 lakh