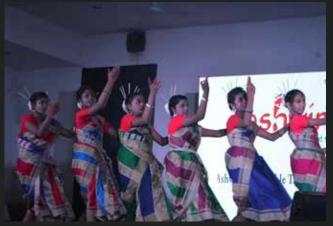

ACT fosters creative expression and stimulation through creative outlets. Candle making, decoupage, dance, and music are some of the classes organised throughout the year. Children are also taken for fun outings and trips.

#### ACT 19th Annual Day

This year we celebrated our 19th Annual Day. The children and mothers put up a series of entertainement programmes. Some of our outstanding students, mothers and volunteers were recognised on this day.