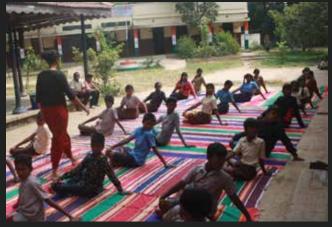

Physical activity increases self confidence and self esteem in children. At ACT, the children engage in activities like yoga, karate and cricket to give them the skills necessary to succeed later in life.

#### Yoga day celebration

Yoga classes were conducted for both GKHPS and GTHPS. All the children actively participated and they learned a few yoga postures. The children benefited from this session.