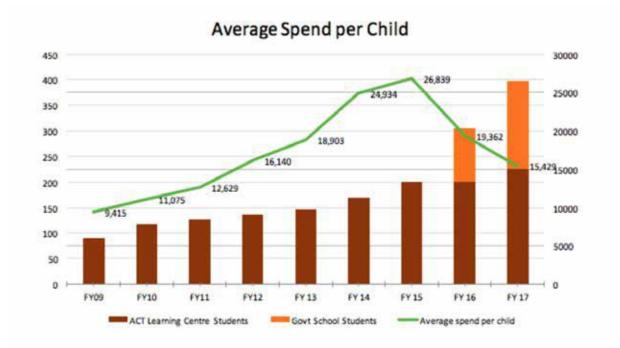

ACT continues to see a strong in-kind donation trend. These consist of educational supplies, food, medical and dental care services that go toward supporting the ACT students. This has allowed ACT to continue to deliver high levels of support to students, without increasing cash expenditure. As in the previous year, the second government school which ACT supports has also contributed to the decrease in expenditure per child, as the number of students has gone up, but the cost of annual school fees does not apply to government school students.

### EXPENSE BREAKDOWN

Total expenses increased 10.38% from the previous year to Rs 78 lakh. Child Development programs received 87% of funding, with funds used toward programs supporting education, extracurriculars, health and safety, and child well being. In FY 2017-18, 3.8% of expenditure went toward the Mothers Empowerment program.