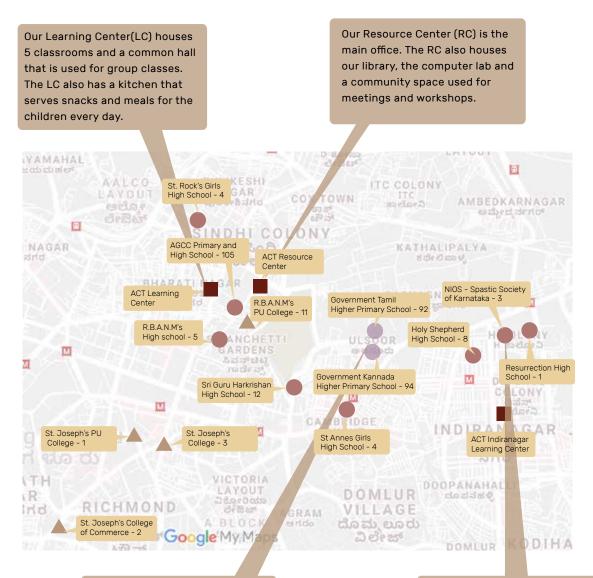

# **OUR REACH**

IN BANGALORE WE ARE ASSOCIATED WITH 15 EDUCATIONAL INSTITUTIONS. WE WORK CLOSELY WITH THE COMMUNITY TO IDENTIFY DESERVING CHILDREN AND SUPPORT THEM THROUGH SCHOOL AND COLLEGE. WE SPONSOR 160 CHILDREN THROUGH OUR AFTER SCHOOL PROGRAMS AND 186 CHILDREN THROUGH OUR IN-SCHOOL PROGRAMS.

The Tamil medium and Kannada medium Government Schools in Murphy town are where we run our In-School programs. In addition to that we also support work towards improving their infrastructure. Children who are identified as slow learners are migrated to National Institute of Open Schooling (NIOS). The platform offered by NIOS aides in more children completing their education.