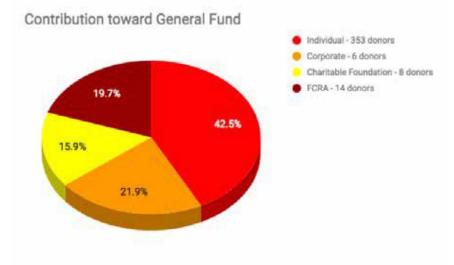

### INDIVIDUAL DONOR CONTRIBUTIONS

Individual Donor Contributions

Ashwini Charitable Trust received Rs.61 lakh in donations toward the General Fund in FY 2017-18, an 11% increase over FY 2016-17. Individual donors continue to make up the largest segment of donors to ACT, with 353 donors contributing 42.5% of all donations (Rs 25.5 lakh) received in FY 2017-18.