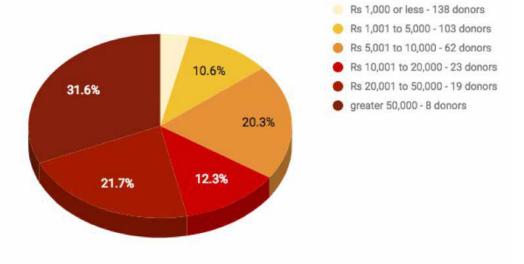

every day I learn with grace that the act of giving will transform you.

Being a mentor has been the toughest of all the tasks I have taken on at ACT as it requires a lot to be the mentor you wish you had as a child. I can recall a thousand moments where I was deeply touched by the children, where I found answers to several questions I had as a development professional.

I aspire to be someone who will never give up on them and who understands their deepest fears while believing that they can become the best version of themselves.

Finally, I have realized that home isn't a place you find, it's about people and yes I am home.

Lekshmi



## INCOME EXPENSE AND ANALYSIS

### CONTRIBUTION FROM DONORS TOWARDS GENERAL FUND



### INDIVIDUAL DONOR CONTRIBUTIONS

Individual Donor Contributions



Ashwini Charitable Trust received Rs.61 lakh in donations toward the General Fund in FY 2017-18, an 11% increase over FY 2016-17. Individual donors continue to make up the largest segment of donors to ACT, with 353 donors contributing 42.5% of all donations (Rs 25.5 lakh) received in FY 2017-18.

# INCOME EXPENSE AND ANALYSIS

### CONTRIBUTION FROM FCRA



Overseas donors account for 19.7% of donations received in FY 2017-18. FCRA donations are used toward child development programs at sponsored government schools, ACT's main Learning Centre, and support of the Mothers Empowerment Program.



ACT continues to see a strong in-kind donation trend. These consist of educational supplies, food, medical and dental care services that go toward supporting the ACT students. This has allowed ACT t