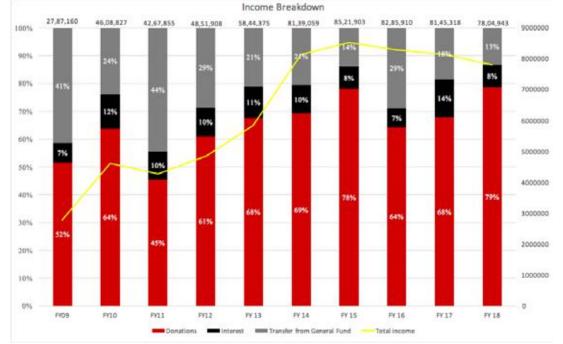

## INCOME EXPENSE AND ANALYSIS

### CONTRIBUTION FROM DONORS TOWARDS GENERAL FUND

### INDIVIDUAL DONOR CONTRIBUTIONS

Individual Donor Contributions

Ashwini Charitable Trust received Rs.61 lakh in donations toward the General Fund in FY 2017-18, an 11% increase over FY 2016-17. Individual donors continue to make up the largest segment of donors to ACT, with 353 donors contributing 42.5% of all donations (Rs 25.5 lakh) received in FY 2017-18.

# INCOME EXPENSE AND ANALYSIS

### CONTRIBUTION FROM FCRA

Overseas donors account for 19.7% of donations received in FY 2017-18. FCRA donations are used toward child development programs at sponsored government schools, ACT's main Learning Centre, and support of the Mothers Empowerment Program.

ACT continues to see a strong in-kind donation trend. These consist of educational supplies, food, medical and dental care services that go toward supporting the ACT students. This has allowed ACT to continue to deliver high levels of support to students, without increasing cash expenditure. As in the previous year, the second government school which ACT supports has also contributed to the decrease in expenditure per child, as the number of students has gone up, but the cost of annual school fees does not apply to government school students.

### INCOME EXPENSE AND ANALYSIS

### INCOME BREAKDOWN