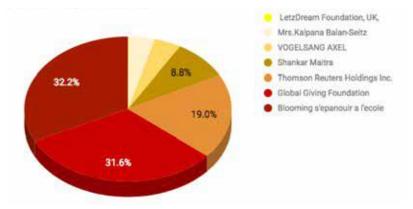

professional.

I aspire to be someone who will never give up on them and who understands their deepest fears while believing that they can become the best version of themselves.

Finally, I have realized that home isn't a place you find, it's about people and yes I am home.

Lekshmi



## INCOME EXPENSE AND ANALYSIS

### CONTRIBUTION FROM DONORS TOWARDS GENERAL FUND



### INDIVIDUAL DONOR CONTRIBUTIONS

Individual Donor Contributions



Ashwini Charitable Trust received Rs.61 lakh in donations toward the General Fund in FY 2017-18, an 11% increase over FY 2016-17. Individual donors continue to make up the largest segment of donors to ACT, with 353 donors contributing 42.5% of all donations (Rs 25.5 lakh) received in FY 2017-18.

# INCOME EXPENSE AND ANALYSIS

### CONTRIBUTION FROM FCRA



Overseas donors account for 19.7% of donations received in FY 2017-18. FCRA donations are used toward child development programs at sponsored government schools, ACT's main Learning Centre, and support of the Mothers Empowerment Program.



ACT continues to see a strong in-kind donation trend. These consist of educational supplies, food, medical and dental care services that go toward supporting the ACT students. This has allowed ACT to continue to deliver high levels of support to students, without increasing cash expenditure. As in the previous year, the second government school which ACT supports has also contributed to the decrease in expenditure per child, as the number of students has gone up, but the cost of annual school fees does not apply to government school students.

### INC