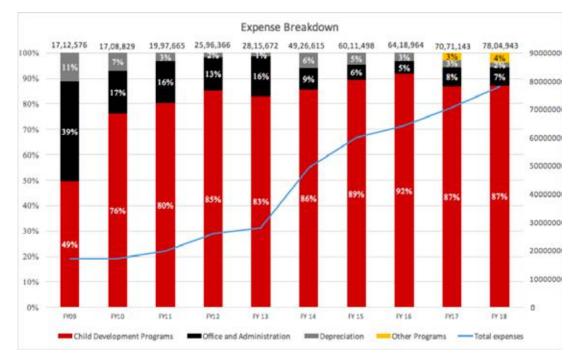

### INCOME EXPENSE AND ANALYSIS

### EXPENSE BREAKDOWN

Total expenses increased 10.38% from the previous year to Rs 78 lakh. Child Development programs received 87% of funding, with funds used toward programs supporting education, extracurriculars, health and safety, and child well being. In FY 2017-18, 3.8% of expenditure went toward the Mothers Empowerment program.