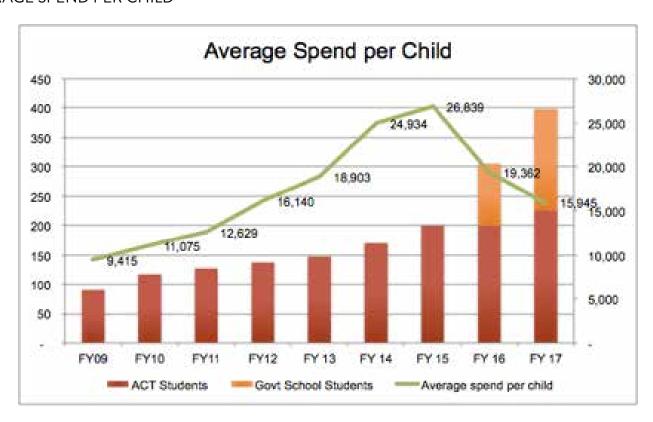

#### **AVERAGE SPEND PER CHILD**

In FY 2016-17 we have had an increased number of donors giving in kind - meals, supplies, etc - which go direct to the students, but expenses are external to ACT accounts. We also adopted a second government school. Interventions at government schools take a gradual approach, ramping up as buy-in from the administrators, teachers, parents and students improves. Additionally, government school students do not require fees assistance, hence average spend is lower.