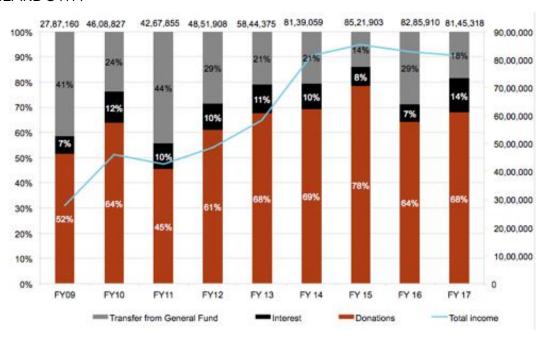

#### CONTRIBUTION FROM DONOR TOWARDS GENERAL FUND

ACT continues to maintain and grow a large active network of individual donors. Donations toward General Fund increased 3.6% compared to FY 2015-16. In FY 2016-17, individual donors account for 51% of total funds received, with 352 individuals donating Rs 27.99 lakh. 61% of donations were for Rs 5000 or less, and 60% are returning donors.

#### INCOME BREAKDOWN