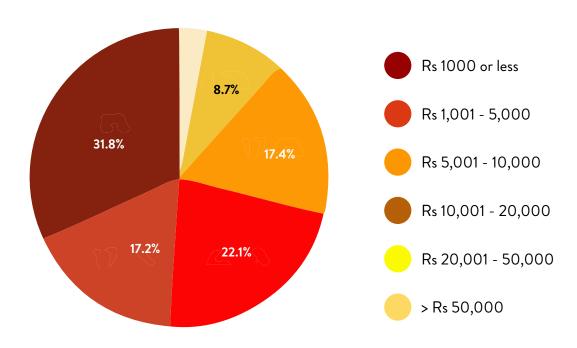

#### CONTRIBUTION FROM DONOR TOWARDS GENERAL FUND

ACT continues to maintain and grow a large active network of individual donors. Donations toward General Fund increased 3.6% compared to FY 2015-16. In FY 2016-17, individual donors account for 51% of total funds received, with 352 individuals donating Rs 27.99 lakh. 61% of donations were for Rs 5000 or less, and 60% are returning donors.