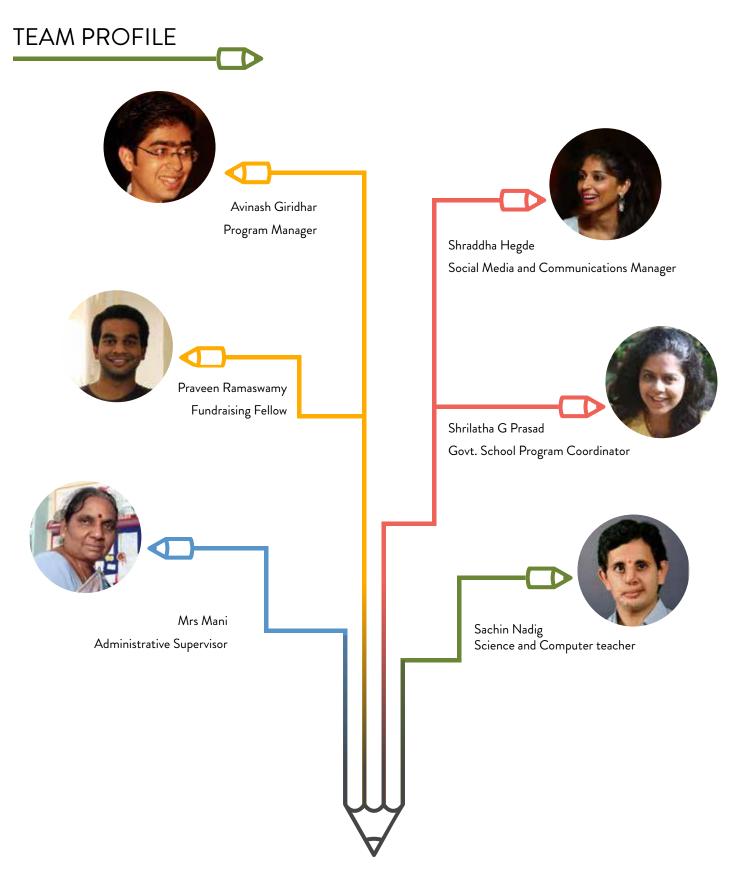

#### **SUPPORT STAFF**

Music Teacher: Ankita Pai

Karate Master: M Vinoth Kumar

Transport Providers: Srinivas S N (Van), Shivakumar (Van), Srinivas (Auto), Anbu (Auto), Rajnikant (Auto),

Bhimappa (Auto), Anthony (Auto)

Food providers: Venkatesh M, Fatima Noor