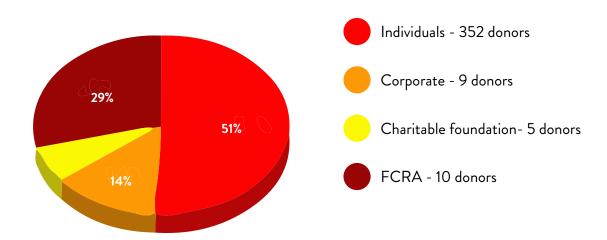

#### CONTRIBUTION FROM DONOR TOWARDS GENERAL FUND

ACT continues to maintain and grow a large active network of individual donors. Donations toward General Fund increased 3.6% compared to FY 2015-16. In FY 2016-17, individual donors account for 51% of total funds received, with 352 individuals donating Rs 27.99 lakh. 61% of donations were for Rs 5000 or less, and 60% are returning donors.

#### INDIVIDUAL DONOR CONTRIBUTIONS