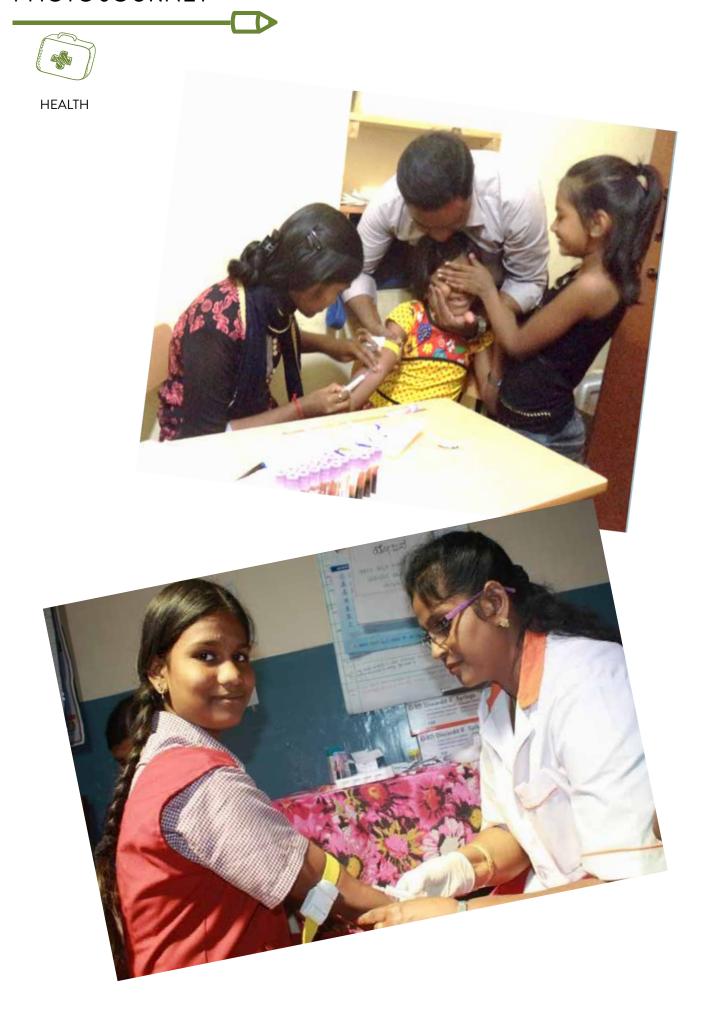

45 karate sessions 18 children promoted to next level in Karate

On going Karate Program, Cricket Training Program and Yoga Introduction.

3 medical camps 360 children checked 96 vaccines administered

**HEALTH** 

#### **HEALTH**

- Specialists conducted sessions for each child on the prevention and detection of Child Sexual Abuse and Sex Education for adolescents. Some ACT families also attended a 2-day retreat, where the focus was on parent-child relationship and issues.
- -A massive primary healthcare drive was conducted for all the children from the 4 centres of the Trust. Every child's height and weight were recorded, and blood and urine samples examined. Every child also got Dental and Eye check-up and Health Cards. ACT's in-house paediatrician then went through all the reports and the necessary interventions are underway.