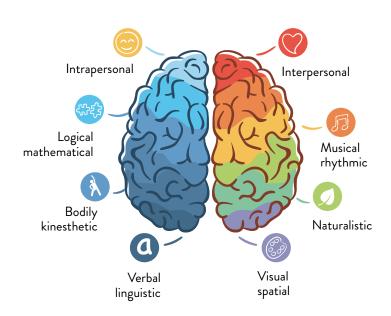

### CONCEPT TO CLASSROOM

We believe that the purpose of schooling should be to develop intelligences and to help people reach vocational and avocational goals that are appropriate to their particular spectrum of intelligences.

At ACT, we employ Howard Gardner's concept of Multiple Intelligences to identify the dominant intelligence of each child over a period of time. Each child is enabled to hone the dominant intelligence through skill workshops, alternative learning methods and modules throughout his/her school time and college. Once they graduate, they are coached to get a job that compliments their intelligence therefore leading them to feel more engaged and competent.