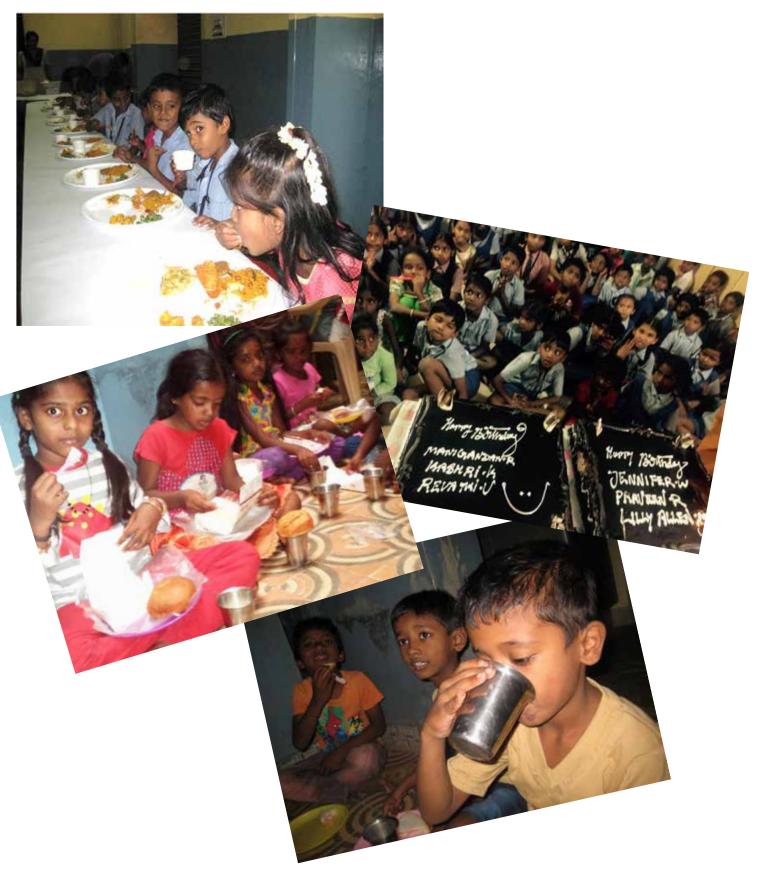

#### YEAR 2016 -2017 HIGHLIGHTS

| 3)}  |  |
|------|--|
| FOOD |  |

 $6700_{\text{ plates}} \quad 380_{\text{ kgs}}$ 

120 cakes distributed

Daily after school snacks and Sunday special meals.

Porridge mix made by the mothers for daily nourishment.

Birthdays celebrated with take home individual cakes.

 $50 \,\, \mathsf{workshops}$ 

30 corporate partnerships 280 volunteering hours

LIFE SKILLS

Career Guidance, Personal Grooming, Garbage and Civic Sense.

#### **FOOD**

A team of 3 mothers prepare and serve the after school snacks for all our children at the LC. A group of 8 mothers work together to make the protein mix which then gets distributed to the children. On the last Saturday of every month we celebrate the birthdays of all the children whose birthdays fall in that month. A huge cake is cut and a smaller cake is gifted to each child for a private celebration in his home with his family. Every Sunday a special meal is served to each ACT child.