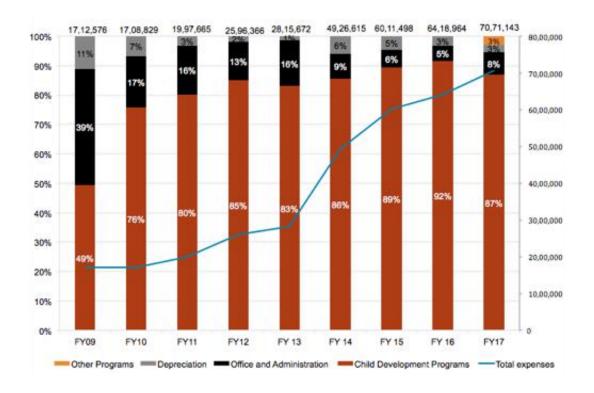

#### **EXPENSE BREAKDOWN**

In FY2016-17, we were able to hire staff to assist with Child Programs, Government School Outreach, Fundraising and Communications. These efforts have allowed us to secure more Corporate CSR funding (increase 165% YOY), adopt a second government school, and support the mothers of our children who are interested in starting their own co-op, while maintaining administrative costs of less than 10% of total expenses.