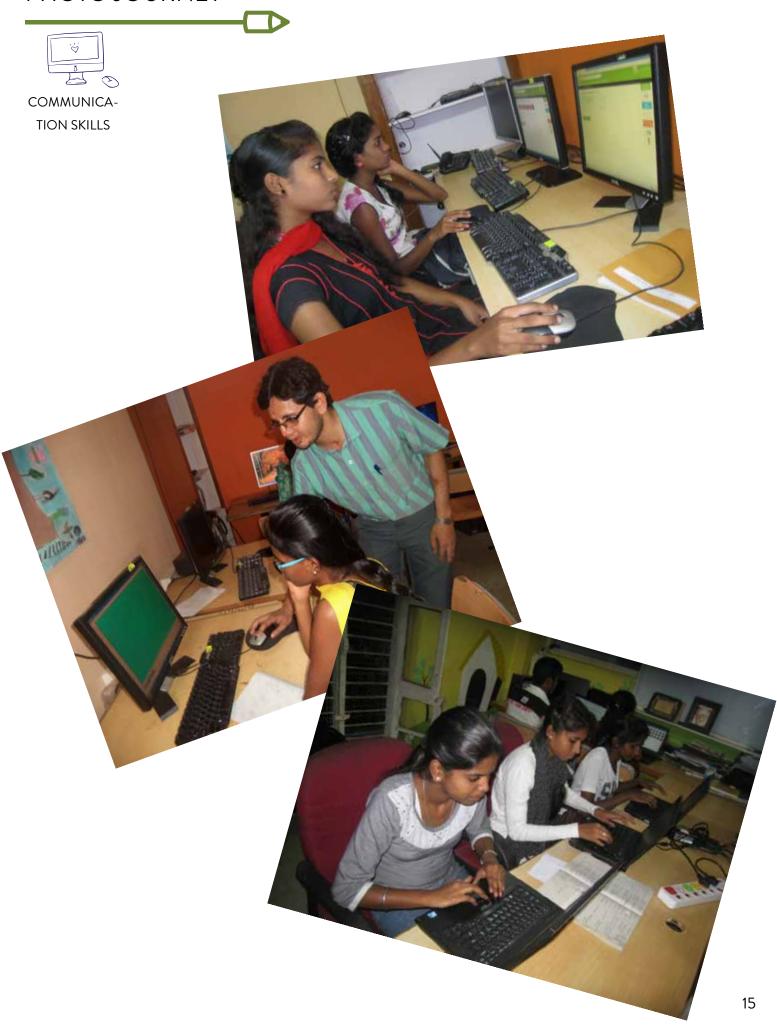

#### **COMMUNICATION SKILLS**

- Middle school children were coached to explain simple experiments related to air, vaccum, light and propulsion. The best exhibitor was a little girl who put the parts of the medical stethoscope together and confidently explained its workings at an exhibition held in our LC.
- Senior children from ACT attended a workshop on making presentations. The presenters were then given feedback to improve their effectiveness.