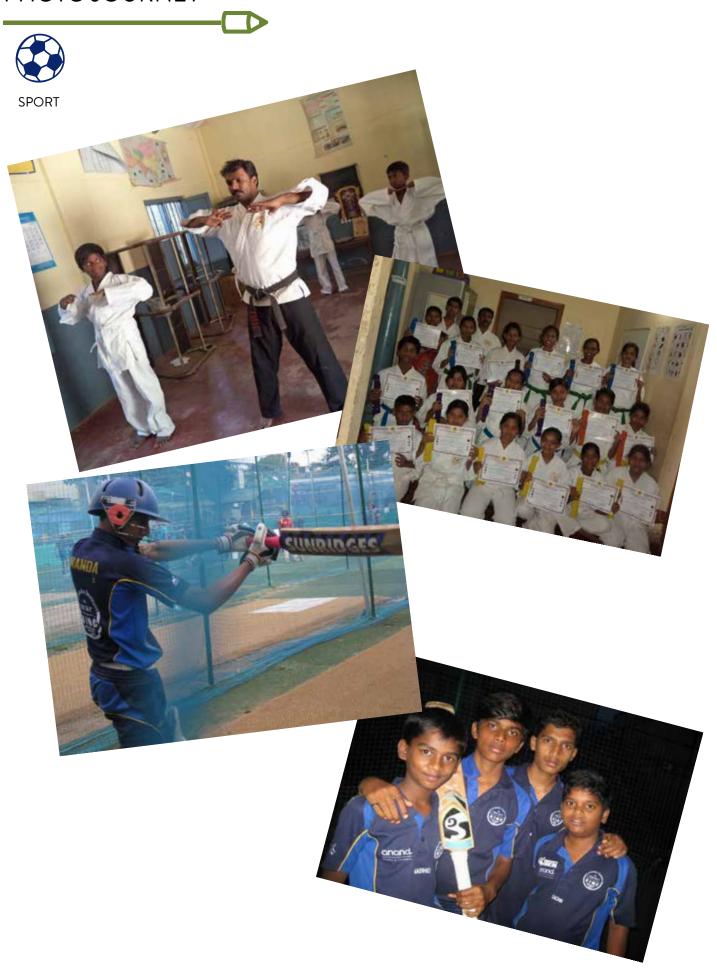

45 karate sessions 18 children promoted to next level in Karate

On going Karate Program, Cricket Training Program and Yoga Introduction.

3 medical camps 360 children checked 96 vaccines administered

**HEALTH** 

#### **SPORT**

- 21 girls and 4 boys took the Karate grading exam. 2 of the boys are now in Brown III. 5 children received their first belts.
- ACT organised a Yoga programme at the Government Kannada School. This was done to introduce the children to the benefits of Yoga, which will help them acquire body-mind balance and also deal with stress.