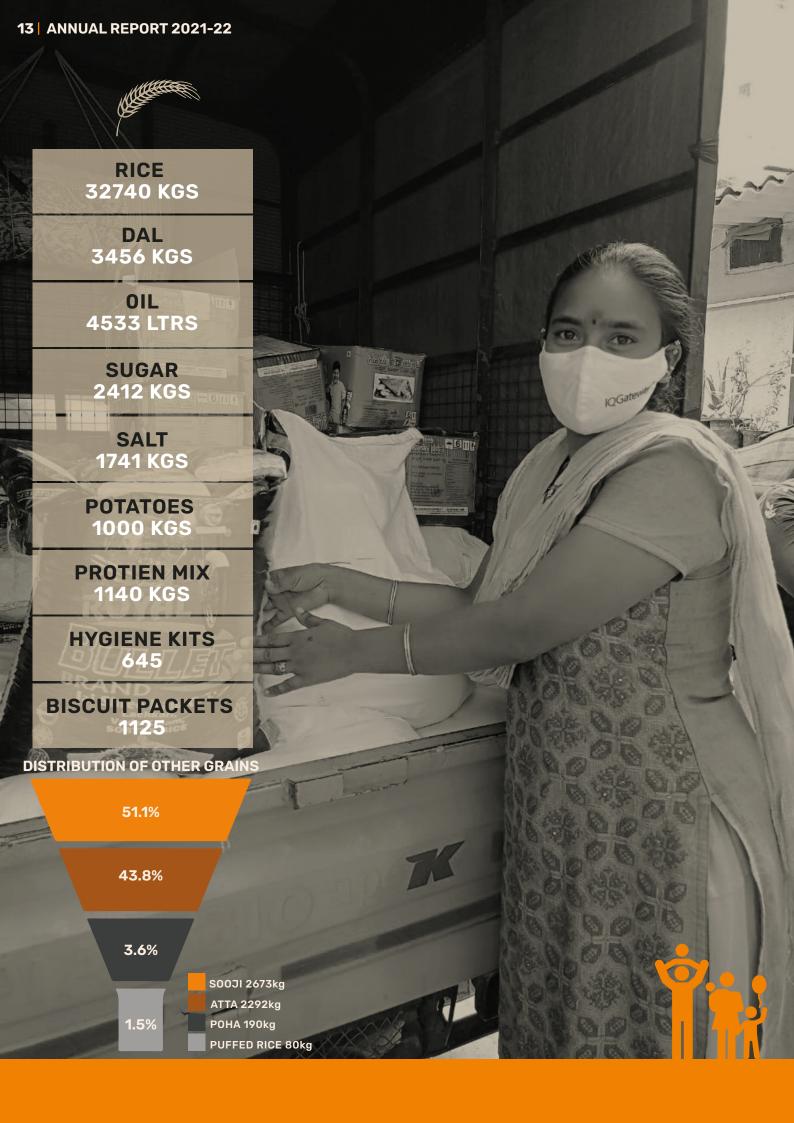

# **FOOD DISTRIBUTIONS**

Apart from these, ACT distributed 1578 kgs of our special in-house prepared protein mix. To ensure food security, we have been regularly conducting food distribution drives in collaboration with various donors, whom we are very thankful to.

# OTHER DISTRIBUTIONS

To ensure our families are healthy and safe, we distributed hygiene kits. Each kit comprised: Masks, hand sanitizer, antibacterial liquid soap, and bar soaps. With the generous support of our donors, we have distributed other items to our children such as water bottles, shoes and sweaters.