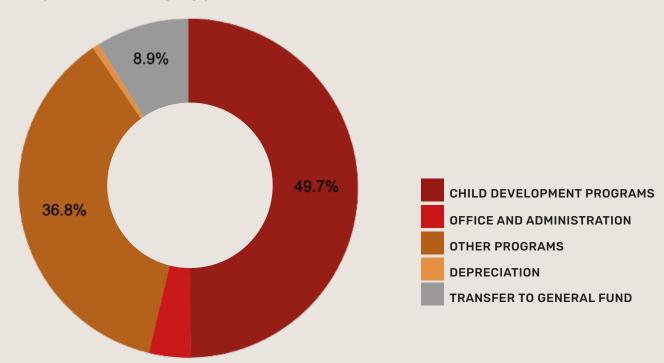

## **EXPENSE BREAKDOWN**

In FY 21-22 ACT's total expenses were Rs 1.25 crore. Child development expenses were 50% of total.

ACT started a Covid-19 relief program in FY 20-21 and continued the program for families in FY 21-22. The Covid-19 relief program accounted for 37% of total expenses in FY 21-22.