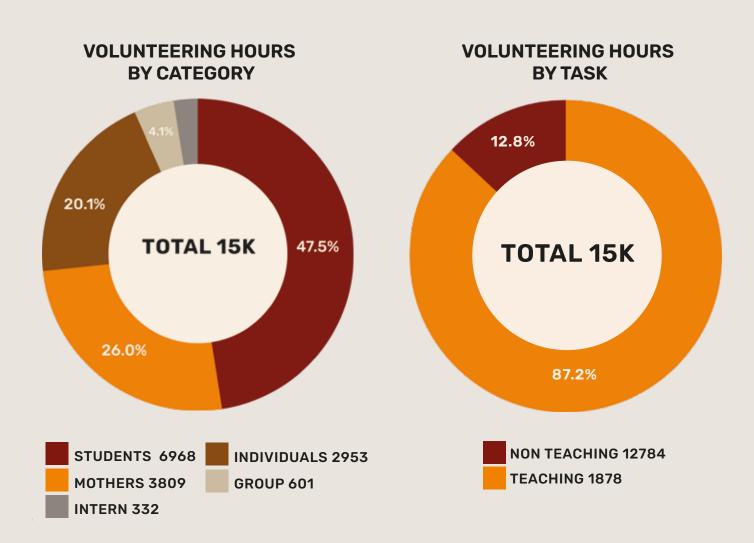

# **ACT ONLINE VOLUNTEERING**

**VOLUNTEERING HOURS** 

**ACTIVE VOLUNTEERS** 

18438

At ACT, volunteers are the organization's true pillar of support. We provide individuals with numerous volunteering opportunities. Our potential volunteers are encouraged to explore and choose from different areas of intervention like food, mentoring, health, life skills, recreation. Some of our volunteers supported us with our food distribution drives.