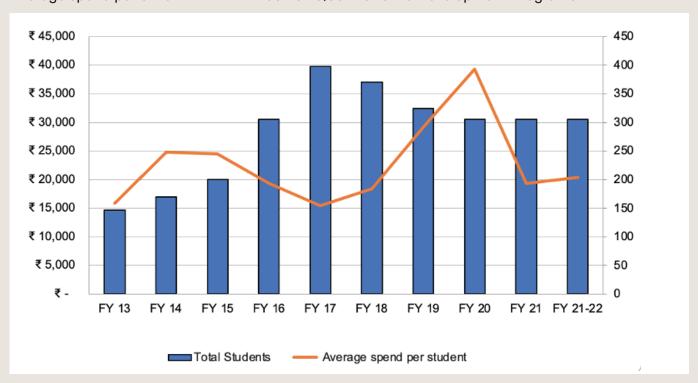

## **AVERAGE SPEND PER CHILD**

## **CHILD DEVELOPMENT PROGRAMS**

Average spend per child in FY 21-22 was Rs 20,384 for Child Development Programs.

# **TOTAL STUDENTS SUPPORTED**