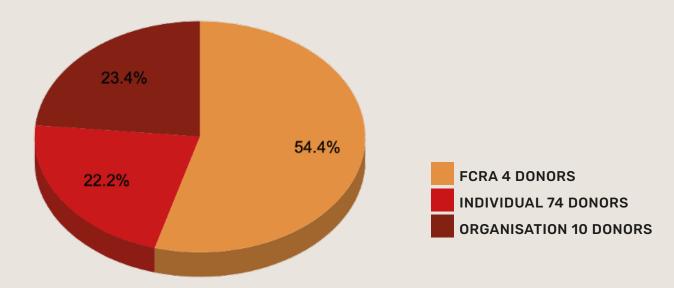

# CONTRIBUTION FROM DONOR TOWARDS GENERAL FUND

### PERCENTAGE OF TOTAL DONATIONS

Ashwini Charitable Trust received Rs 1.2 crore in donations in FY 2021-22. 74 Individual donors contributed 22.2% of the funds raised.