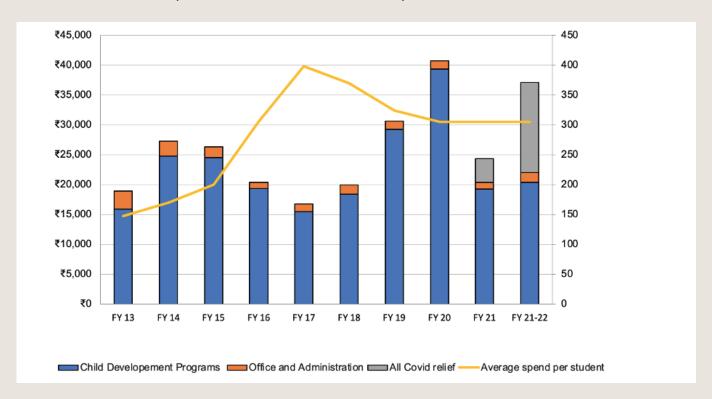

## **EXPENSE BREAKDOWN**

In FY 21-22 ACT's total expenses were Rs 1.25 crore. Child development expenses were 50% of total.

ACT started a Covid-19 relief program in FY 20-21 and continued the program for families in FY 21-22. The Covid-19 relief program accounted for 37% of total expenses in FY 21-22.

# **FY 2021-22 EXPENSE SUMMARY**

## **AVERAGE SPEND PER CHILD**

## **CHILD DEVELOPMENT PROGRAMS**

Average spend per child in FY 21-22 was Rs 20,384 for Child Development Programs.

# **TOTAL STUDENTS SUPPORTED**

## CHILD DEVELOPMENT AND ADMINISTRATION

### CHILD DEVELOPMENT, OFFICE AND ADMINISTRATION, COVID-19 RELIEF

No. 152, East End 'A' Main, J.P. Nagar 3rd Phase Bangalore - 560 078. Mobile : 93435 66905

E- radhakrishnaca111@gmail.com