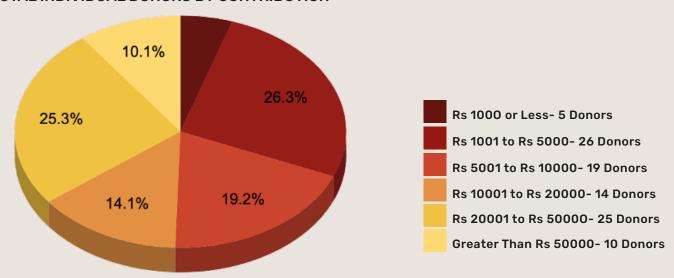

### TOTAL INDIVIDUAL DONORS BY CONTRIBUTION

In FY 21-22, individual donors contributed approximately Rs 27 lakh to ACT. The number of individual donors and contribution amount are approximately the same donation amount as the previous year.