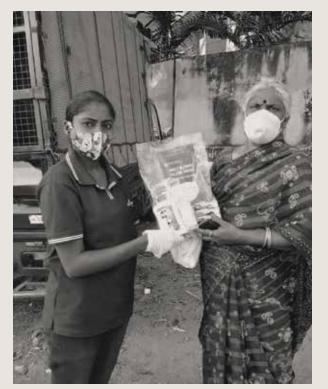

# **FOOD DISTRIBUTIONS**

Apart from these, ACT distributed 1578 kgs of our special in-house prepared protein mix. To ensure food security, we have been regularly conducting food distribution drives in collaboration with various donors, whom we are very thankful to.

# OTHER DISTRIBUTIONS

To ensure our families are healthy and safe, we distributed hygiene kits. Each kit comprised: Masks, hand sanitizer, antibacterial liquid soap, and bar soaps. With the generous support of our donors, we have distributed other items to our children such as water bottles, shoes and sweaters.