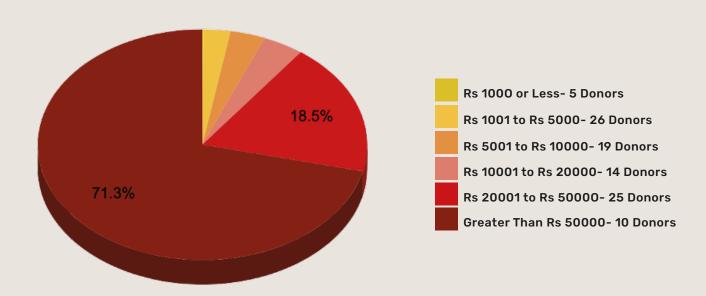

### TOTAL INDIVIDUAL DONORS BY CONTRIBUTION

In FY 21-22, individual donors contributed approximately Rs 27 lakh to ACT. The number of individual donors and contribution amount are approximately the same donation amount as the previous year.