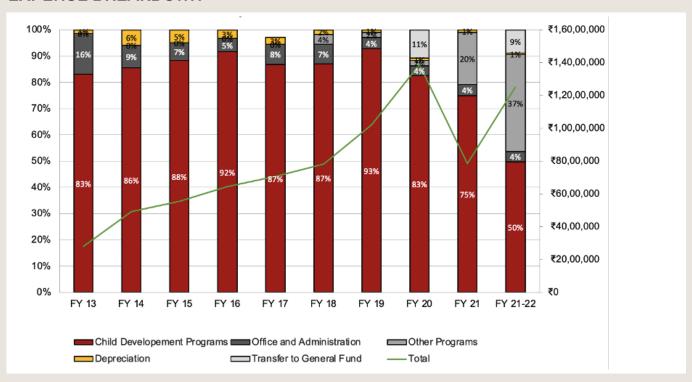

## **EXPENSE BREAKDOWN**

In FY 21-22 ACT's total expenses were Rs 1.25 crore. Child development expenses were 50% of total.

ACT started a Covid-19 relief program in FY 20-21 and continued the program for families in FY 21-22. The Covid-19 relief program accounted for 37% of total expenses in FY 21-22.

# **FY 2021-22 EXPENSE SUMMARY**