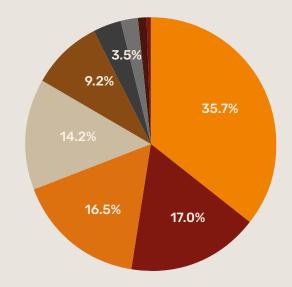

### PERCENTAGE OF TOTAL DONATIONS

Ashwini Charitable Trust received Rs 1.2 crore in donations in FY 2021-22. 74 Individual donors contributed 22.2% of the funds raised.