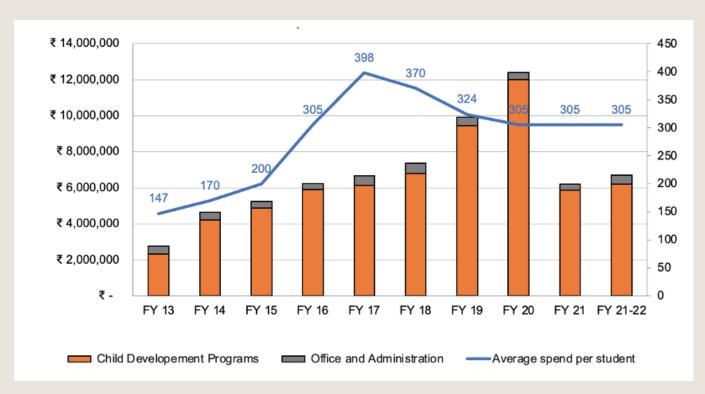

## **CHILD DEVELOPMENT PROGRAMS**

Average spend per child in FY 21-22 was Rs 20,384 for Child Development Programs.

## CHILD DEVELOPMENT AND ADMINISTRATION

## **AVERAGE SPEND PER CHILD**

### CHILD DEVELOPMENT, OFFICE AND ADMINISTRATION, COVID-19 RELIEF

No. 152, East End 'A' Main, J.P. Nagar 3rd Phase Bangalore - 560 078. Mobile : 93435 66905

E- radhakrishnaca111@gmail.com