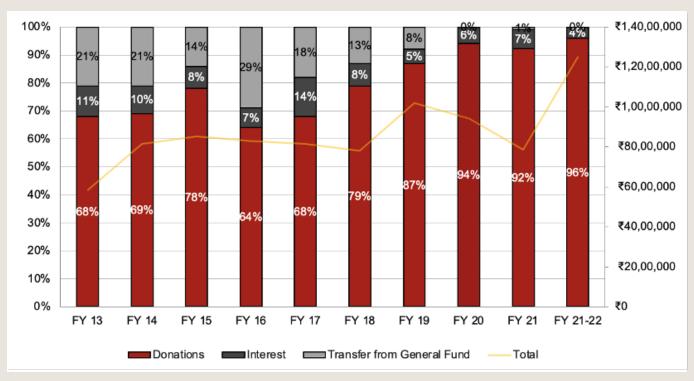

### PERCENTAGE OF TOTAL DONATIONS

Ashwini Charitable Trust received Rs 1.2 crore in donations in FY 2021-22. 74 Individual donors contributed 22.2% of the funds raised.

## **CONTRIBUTIONS FROM FCRA**

In FY 21-22 overseas donors contributed 54% of all donations to ACT. Overseas donations increased 125% from the prior year, for a total of \$65 lakh, including individual donations as part of Global Giving (received via Blooming).