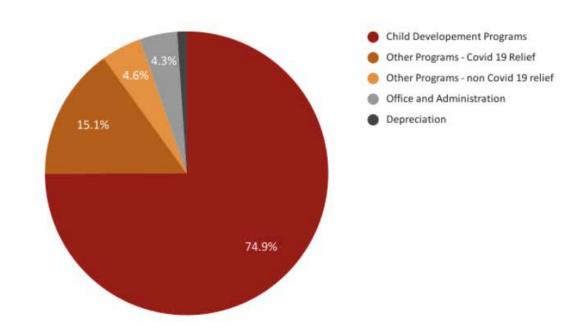

## **EXPENSE BREAKDOWN**

In FY 20-21 ACT's total expenses were Rs 78.56 lakh. Child development expenses were 75% of total.

In FY 20-21, Child Development expenses included new Covid-related education expenses for our students, including supplying tablets, laptops, and internet connectivity to support remote learning.

### **COVID-19 RELIEF PROGRAM**

In FY 20-21, ACT started a program to address Covid-19 relief for ACT families. The program accounted for 15% of total expenses in FY 20-21. Average spend per family for FY 20-21 Covid-19 relief was Rs 8,429.