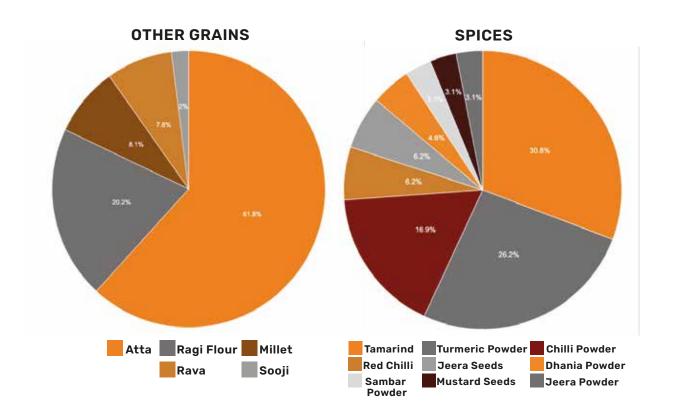

Distribution of monthly provisions (rice, wheat flour, pulses, oil, spices, sugar and salt) to all families, by ACT, Since March 2020.

## **ACT DISTRIBUTION DRIVES**

Due to Covid-19, since the academic year 2020-2021, the schools remained physically closed. Due to this, not only was the children's learning impacted, but they were also deprived of the morning protein-rich porridge they got for breakfast and the midday meal they got for lunch. ACT was worried for the children and their families as they were facing a dire situation - lack of food. Since we could not reach out to the children at school, we decided to distribute provisions to their families. From 23rd March 2020 onwards, ACT has been distributing MONTHLY PROVISIONS, and we are happy to report that we have continued to help the families up until now thanks to the support from our donors and well-wishers. Each provision kit contains generous portions of staples such as RICE, WHEAT FLOUR, PULSES, OIL, SPICES, SUGAR AND SALT.

In FY 20-21, ACT distributed over 23,000 kg of rice, 6,000 kg of dal and protein mix, and over 1.4 lakh ready to eat meal packs, among other grocery items. Health provisions including soap, disinfectant, washing powder, toothpaste, sanitary napkins, and over 1300 face masks were also distributed throughout the year.