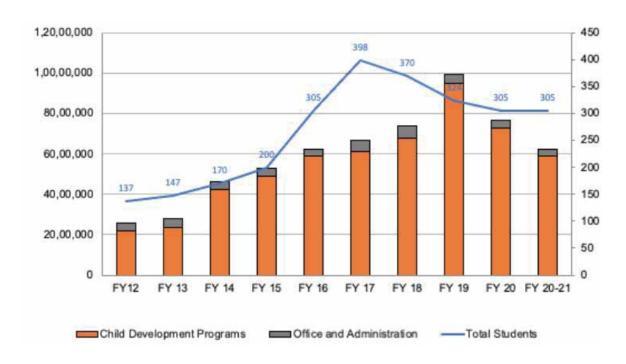

es across 9 neighbourhoods in Bangalore. The distribution effort has been led by ACT senior students, staff, auto drivers and many others, and has been made possible by many generous donors.

In FY 20-21, ACT distributed over 23,000 kg of rice, 6,000 kg of dal and protein mix, and over 1.4 lakh ready to eat meal packs, among other grocery items. Health provisions including soap, disinfectant, washing powder, toothpaste, sanitary napkins, and over 1300 face masks were also distributed throughout the year.

#### **FY 20-21 EXPENSE SUMMARY**



## **AVERAGE SPEND PER CHILD**

Average spend per child in FY 20-21 was Rs 19,298 for Child Development Programs.

#### **AVERAGE SPEND PER CHILD - CHILD DEVELOPMENT PROGRAMS**



## **TOTAL STUDENTS SUPPORTED - CHILD DEVELOPMENT AND ADMINISTRATION**



## AVERAGE SPEND PER CHILD - CHILD DEVELOPMENT, OFFICE & ADMINISTRATION, COVID-19 RELIEF



## **AUDITED FINANCIALS**



No. 152, East End 'A' Main, J.P. Nagar 3rd Phase Bangalore - 560 078. Mobile : 93435 66905

E-radhakrishnaca111@gmail.com

#### INDEPENDENT AUDITOR'S REPORT

#### OPINION

We have audited the financial statements of ASHWINI CHARITABLE TRUST, No. 3, St. John's Road Cross, (Near Ulsoor Lake) Ulsoor, Bangalore - 560042, which comprise the Balance Sheet, Receipts and Payments Account and Income and Expenditure Account for the year ended 31st March 2021, and notes to the financial statements, including a summary of significant accounting policies.

In our opinion, the accompanying financial statements of the Trust are prepared in all material respects, in accordance with In