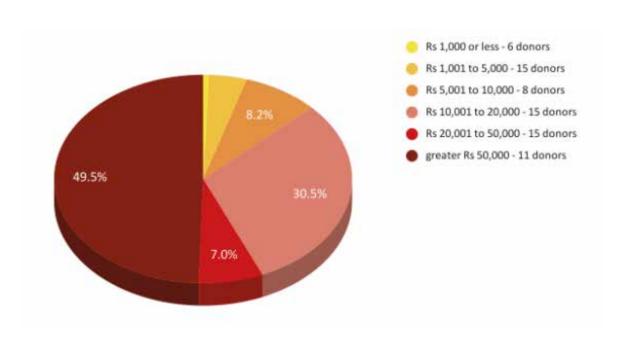

## **INDIVIDUAL CONTRIBUTIONS TO TOTAL DONATIONS (IN Rs)**

## TOTAL INDIVIDUAL DONORS BY CONTRIBUTION

In FY 2020-21, individual donors contributed approximately Rs 27 lakh to ACT.

ACT was not able to run in-person fundraising with corporates and other donors in 2020-21 due to Covid-19, which contributed to a decrease in the number of cash donors and total cash donations (33%).