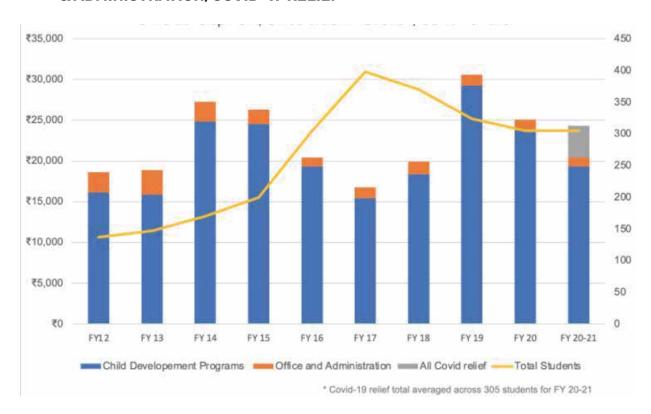

## **AVERAGE SPEND PER CHILD**

Average spend per child in FY 20-21 was Rs 19,298 for Child Development Programs.

#### **AVERAGE SPEND PER CHILD - CHILD DEVELOPMENT PROGRAMS**

## **TOTAL STUDENTS SUPPORTED - CHILD DEVELOPMENT AND ADMINISTRATION**

## AVERAGE SPEND PER CHILD - CHILD DEVELOPMENT, OFFICE & ADMINISTRATION, COVID-19 RELIEF