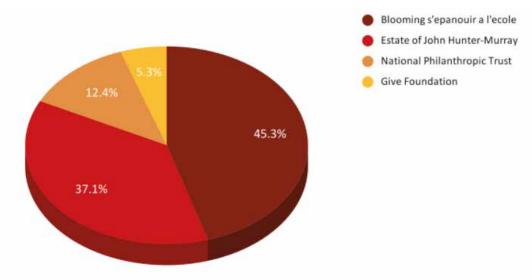

## **FCRA-INTERNATIONAL DONORS**

Blooming s'epanouir a l'ecole

**Give Foundation** 

Micheal Murray

National Philanthropic Trust

### **CONTRIBUTIONS FROM FCRA**

In FY 2020-21 overseas donors contributed 40% of all donations to ACT. Overseas donations increased over 270% from the prior year, for a total of Rs 29 lakh, including a 3x increase in individual donations as part of Global Giving (received via Blooming).