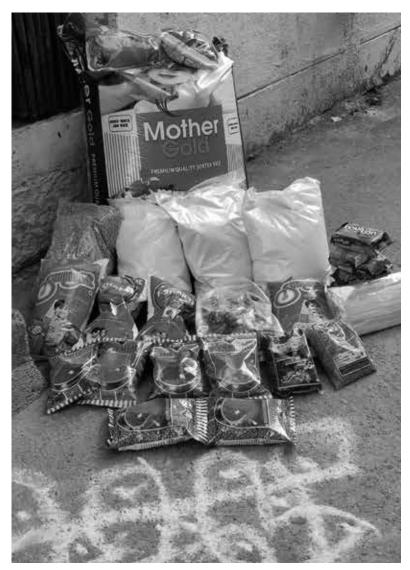

## **ACT DISTRIBUTION DRIVES**

Due to Covid-19, since the academic year 2020-2021, the schools remained physically closed. Due to this, not only was the children's learning impacted, but they were also deprived of the morning protein-rich porridge they got for breakfast and the midday meal they got for lunch. ACT was worried for the children and their families as they were facing a dire situation - lack of food. Since we could not reach out to the children at school, we decided to distribute provisions to their families. From 23rd March 2020 onwards, ACT has been distributing MONTHLY PROVISIONS, and we are happy to report that we have continued to help the families up until now thanks to the support from our donors and well-wishers. Each provision kit contains generous portions of staples such as RICE, WHEAT FLOUR, PULSES, OIL, SPICES, SUGAR AND SALT.

## **PROTIEN MIX RATIO**

A child's mental, physical and emotional development includes, but is not limited to education alone. We augment the children's nutrition with a protein mix that is made by the mothers at the Trust. The healthy mix of ingredients are sieved, roasted, ground, weighed, mixed and packed for each child. The lockdown posed a few challenges which we overcame and made the distribution happen. ACT team has been distributing the same, every month.