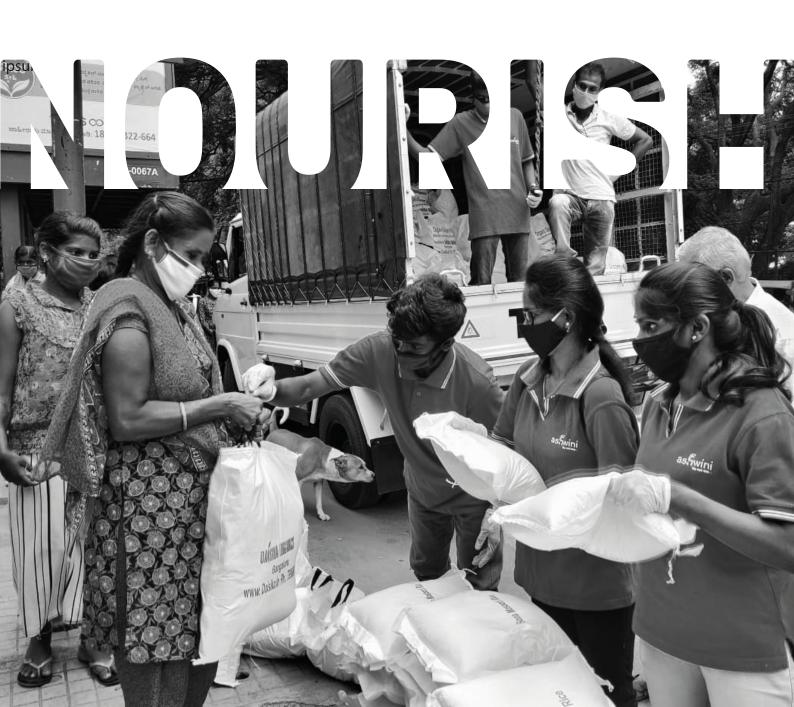

Distribution of monthly provisions (rice, wheat flour, pulses, oil, spices, sugar and salt) to all families, by ACT, Since March 2020.

## **ACT DISTRIBUTION DRIVES**

Due to Covid-19, since the academic year 2020-2021, the schools remained physically closed. Due to this, not only was the children's learning impacted, but they were also deprived of the morning protein-rich porridge they got for breakfast and the midday meal they got for lunch. ACT was worried for the children and their families as they were facing a dire situation - lack of food. Since we could not reach out to the children at school, we decided to distribute provisions to their families. From 23rd March 2020 onwards, ACT has been distributing MONTHLY PROVISIONS, and we are happy to report that we have continued to help the families up until now thanks to the support from our donors and well-wishers. Each provision kit contains generous portions of staples such as RICE, WHEAT FLOUR, PULSES, OIL, SPICES, SUGAR AND SALT.

ACT reached out in providing provisions to all our children and their families, every month, with the help of **SENIOR STUDENTS**, **MOTHERS**, **OUR AUTO AND VAN DRIVERS**. Every single care parcel was put together mindfully, by the senior students and mothers, after meticulous sourcing, sorting, weighing and packaging; before being deemed ready for distribution.

The mothers of ACT played a very important role as they acted as these provision kits were put together in consultation with the mothers. The senior students mapped out the distribution process rigorously to ensure seamless role and drove the entire effort to its successful completion every single time! The team delivered the goods to the children at their doorstep. Also, the operation coordinator collected feedback from parents about the provisions received.