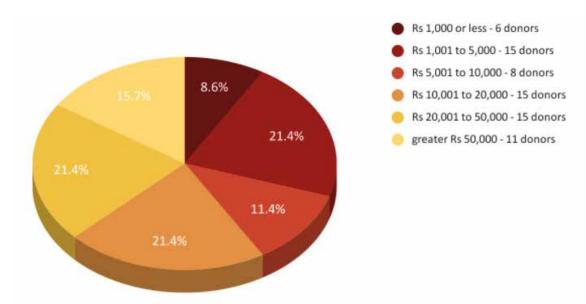

## TOTAL INDIVIDUAL DONORS BY CONTRIBUTION

In FY 2020-21, individual donors contributed approximately Rs 27 lakh to ACT.

ACT was not able to run in-person fundraising with corporates and other donors in 2020-21 due to Covid-19, which contributed to a decrease in the number of cash donors and total cash donations (33%).