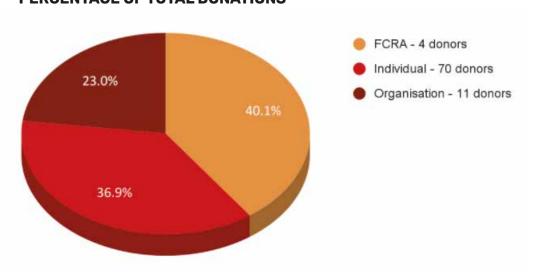

## CONTRIBUTION FROM DONOR TOWARDS GENERAL FUND PERCENTAGE OF TOTAL DONATIONS

Ashwini Charitable Trust received Rs 72.5 lakh in donations in FY 2020-21. Individual donors contributed 37% of funds raised, from 70 donors.