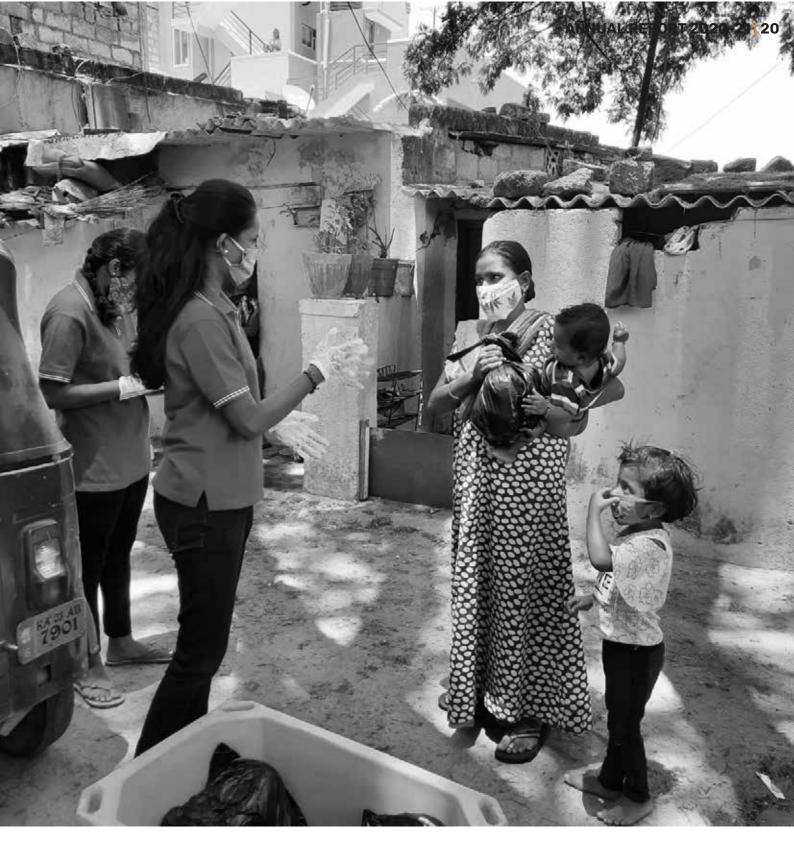

## **ACT DISTRIBUTION DRIVES**

Due to Covid-19, since the academic year 2020-2021, the schools remained physically closed. Due to this, not only was the children's learning impacted, but they were also deprived of the morning protein-rich porridge they got for breakfast and the midday meal they got for lunch. ACT was worried for the children and their families as they were facing a dire situation - lack of food. Since we could not reach out to the children at school, we decided to distribute provisions to their families. From 23rd March 2020 onwards, ACT has been distributing MONTHLY PROVISIONS, and we are happy to report that we have continued to help the families up until now thanks to the support from our donors and well-wishers. Each provision kit contains generous portions of staples such as RICE, WHEAT FLOUR, PULSES, OIL, SPICES, SUGAR AND SALT.

ACT reached out in providing provisions to all our children and their families, every month, with the help of **SENIOR STUDENTS**, **MOTHERS**, **OUR AUTO AND VAN DRIVERS**. Every single care parcel was put together mindfully, by the senior students and mothers, after meticulous sourcing, sorting, weighing and packaging; before being deemed ready for distribution.

The mothers of ACT played a very important role as they acted as these provision kits were put together in consultation with the mothers. The senior students mapped out the distribution process rigorously to ensure seamless role and drove the entire effort to its successful completion every single time! The team delivered the goods to the children at their doorstep. Also, the operation coordinator collected feedback from parents about the provisions received.