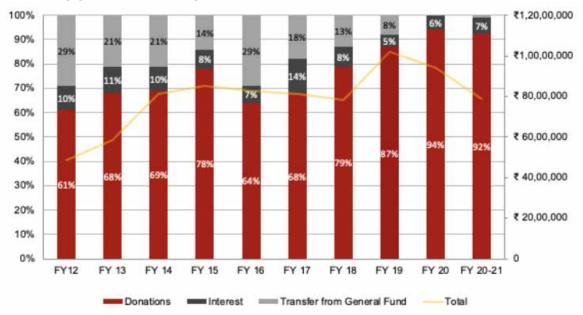

## CONTRIBUTION FROM DONOR TOWARDS GENERAL FUND PERCENTAGE OF TOTAL DONATIONS

Ashwini Charitable Trust received Rs 72.5 lakh in donations in FY 2020-21. Individual donors contributed 37% of funds raised, from 70 donors.

## TOTAL INDIVIDUAL DONORS BY CONTRIBUTION

In FY 2020-21, individual donors contributed approximately Rs 27 lakh to ACT.

ACT was not able to run in-person fundraising with corporates and other donors in 2020-21 due to Covid-19, which contributed to a decrease in the number of cash donors and total cash donations (33%).

### **CONTRIBUTIONS FROM FCRA**

In FY 2020-21 overseas donors contributed 40% of all donations to ACT. Overseas donations increased over 270% from the prior year, for a total of Rs 29 lakh, including a 3x increase in individual donations as part of Global Giving (received via Blooming).

## **INCOME BREAKDOWN**

Total income in FY 20-21 was Rs 78.56 lakh, including Rs 72.5 lakh from donations (92% of income).