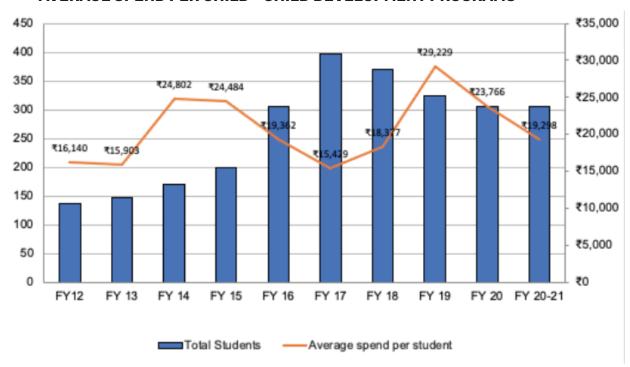

## **AVERAGE SPEND PER CHILD**

Average spend per child in FY 20-21 was Rs 19,298 for Child Development Programs.