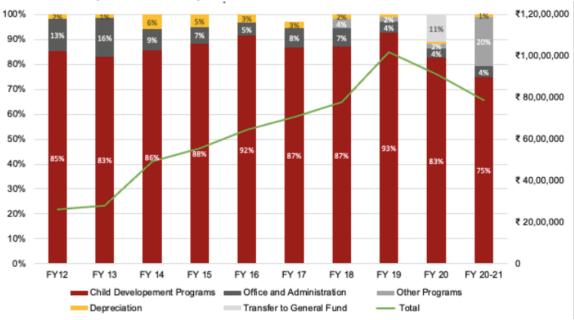

## **INCOME BREAKDOWN**

Total income in FY 20-21 was Rs 78.56 lakh, including Rs 72.5 lakh from donations (92% of income).

## **EXPENSE BREAKDOWN**

In FY 20-21 ACT's total expenses were Rs 78.56 lakh. Child development expenses were 75% of total.

In FY 20-21, Child Development expenses included new Covid-related education expenses for our students, including supplying tablets, laptops, and internet connectivity to support remote learning.

### **COVID-19 RELIEF PROGRAM**

In FY 20-21, ACT started a program to address Covid-19 relief for ACT families. The program accounted for 15% of total expenses in FY 20-21. Average spend per family for FY 20-21 Covid-19 relief was Rs 8,429.