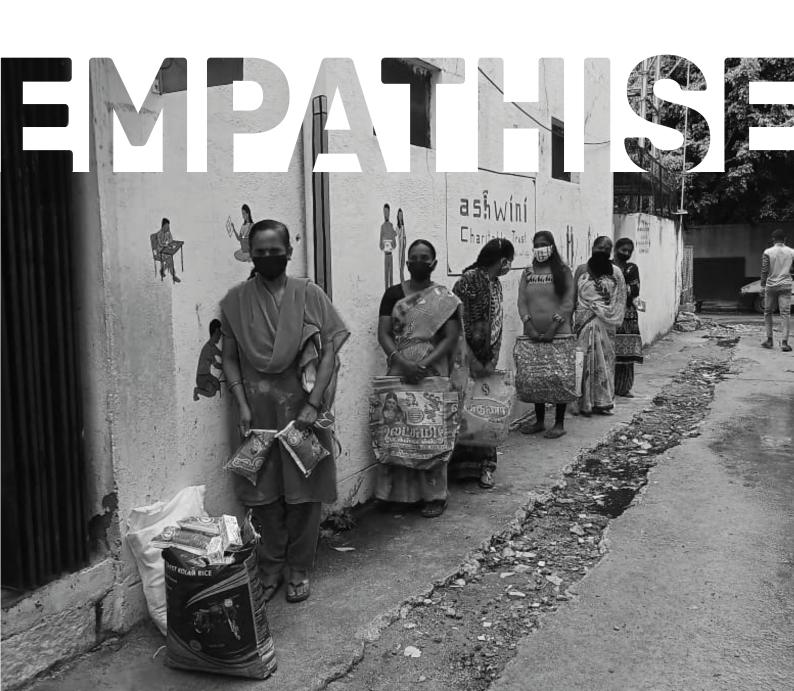

Distribution of monthly provisions (rice, wheat flour, pulses, oil, spices, sugar and salt) to all families, by ACT, Since March 2020.

## **ACT DISTRIBUTION DRIVES**

Due to Covid-19, since the academic year 2020-2021, the schools remained physically closed. Due to this, not only was the children's learning impacted, but they were also deprived of the morning protein-rich porridge they got for breakfast and the midday meal they got for lunch. ACT was worried for the children and their families as they were facing a dire situation - lack of food. Since we could not reach out to the children at school, we decided to distribute provisions to their families. From 23rd March 2020 onwards, ACT has been distributing MONTHLY PROVISIONS, and we are happy to report that we have continued to help the families up until now thanks to the support from our donors and well-wishers. Each provision kit contains generous portions of staples such as RICE, WHEAT FLOUR, PULSES, OIL, SPICES, SUGAR AND SALT.

ACT reached out in providing provisions to all our children and their families, every month, with the help of **SENIOR STUDENTS**, **MOTHERS**, **OUR AUTO AND VAN DRIVERS**. Every single care parcel was put together mindfully, by the senior students and mothers, after meticulous sourcing, sorting, weighing and packaging; before being deemed ready for distribution.

The mothers of ACT played a very important role as they acted as these provision kits were put together in consultation with the mothers. The senior students mapped out the distribution process rigorously to ensure seamless role and drove the entire effort to its successful completion every single time! The team delivered the goods to the children at their doorstep. Also, the operation coordinator collected feedback from parents about the provisions received.

Starting in March 2020 and continuing each month since, ACT has organised regular distribution and safe delivery of much needed grocery and sanitary kits for families across 9 neighbourhoods in Bangalore. The distribution effort has been led by ACT senior students, staff, auto drivers and many others, and has been made possible by many generous donors.

In FY 20-21, ACT distributed over 23,000 kg of rice, 6,000 kg of dal and protein mix, and over 1.4 lakh ready to eat meal packs, among other grocery items. Health provisions including soap, disinfectant, washing powder, toothpaste, sanitary napkins, and over 1300 face masks were also distributed throughout the year.