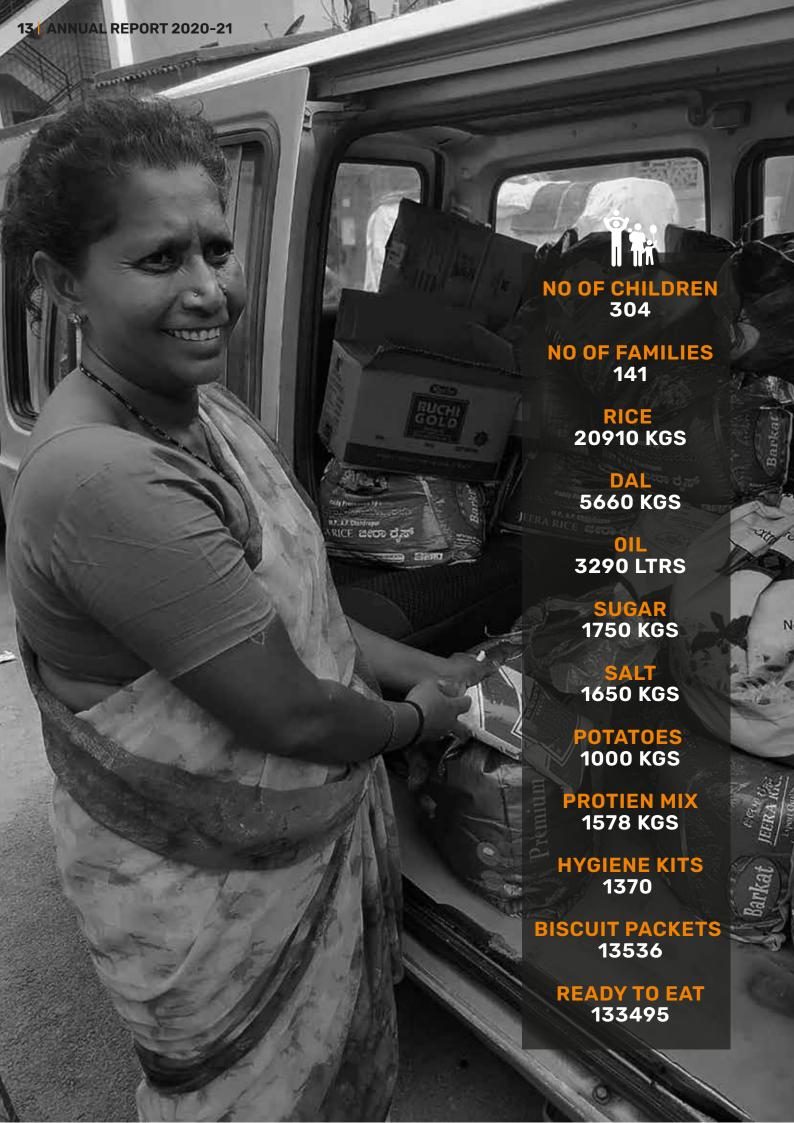

Starting in March 2020 and continuing each month since, ACT has organised regular distribution and safe delivery of much needed grocery and sanitary kits for families across 9 neighbourhoods in Bangalore. The distribution effort has been led by ACT senior students, staff, auto drivers and many others, and has been made possible by many generous donors.

In FY 20-21, ACT distributed over 23,000 kg of rice, 6,000 kg of dal and protein mix, and over 1.4 lakh ready to eat meal packs, among other grocery items. Health provisions including soap, disinfectant, washing powder, toothpaste, sanitary napkins, and over 1300 face masks were also distributed throughout the year.